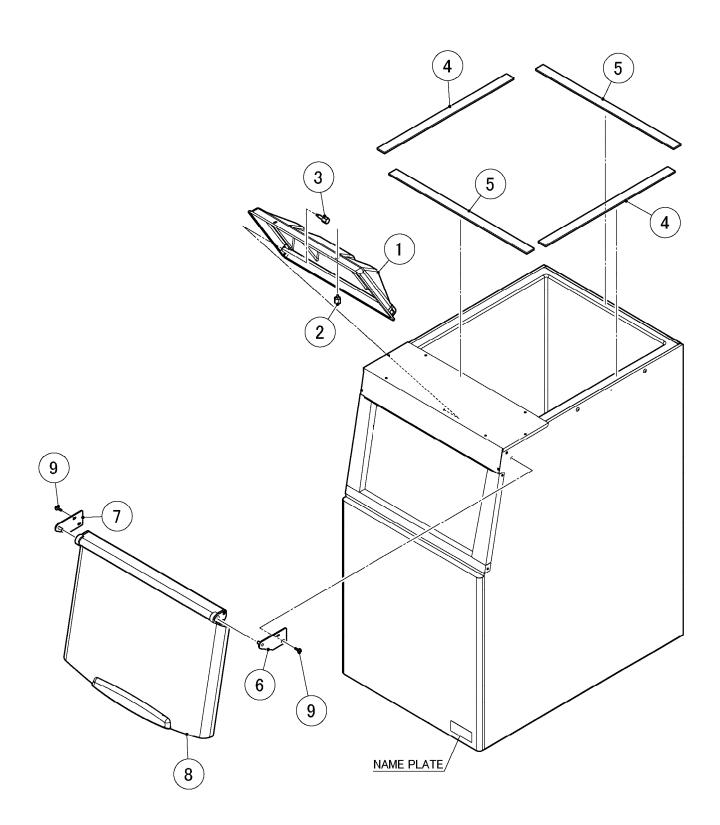

### CHINA

| MODEL: B-301SA TITLE: A. BIN ASSEMBLY |             |                             |                |              |   |  |  |  |
|---------------------------------------|-------------|-----------------------------|----------------|--------------|---|--|--|--|
| INDEX<br>NO.                          | DESCRIPTION | MATERIAL OR<br>MODEL NUMBER | PART<br>NUMBER | REQ'D NUMBER |   |  |  |  |
|                                       |             | WODEL NOWBER                |                | U-1          |   |  |  |  |
| В                                     | ACCESSORIES |                             | A01904-01      | 1            |   |  |  |  |
|                                       |             |                             |                |              |   |  |  |  |
| 1                                     | BAFFLE - 3  |                             | 119680P01      | 1            |   |  |  |  |
| 2                                     | THUMBSCREW  |                             | 415949G12      | 2            |   |  |  |  |
| 3                                     | THUMBSCREW  |                             | 434168G01      | 2            |   |  |  |  |
| 4                                     | GASKET      |                             | 474046P01      | 2            |   |  |  |  |
| 5                                     | GASKET      |                             | 474046P03      | 2            |   |  |  |  |
| 6                                     | HINGE (R)   |                             | 474049G01      | 1            |   |  |  |  |
| 7                                     | HINGE (L)   |                             | 474048G01      | 1            |   |  |  |  |
| 8                                     | DOOR - 3    |                             | 257307G01      | 1            |   |  |  |  |
| 9                                     | FLANGE BOLT | SUS 5x16                    | 445994-02      | 4            |   |  |  |  |
|                                       |             |                             |                |              |   |  |  |  |
|                                       |             |                             |                |              |   |  |  |  |
|                                       |             |                             |                |              |   |  |  |  |
|                                       |             |                             |                |              |   |  |  |  |
|                                       |             |                             |                |              |   |  |  |  |
|                                       |             |                             |                |              |   |  |  |  |
|                                       |             |                             |                |              |   |  |  |  |
|                                       |             |                             |                |              |   |  |  |  |
|                                       |             |                             |                |              |   |  |  |  |
|                                       |             |                             |                |              |   |  |  |  |
|                                       |             |                             |                |              |   |  |  |  |
|                                       |             |                             |                |              |   |  |  |  |
|                                       |             |                             |                |              |   |  |  |  |
|                                       |             |                             |                |              | - |  |  |  |
|                                       |             |                             |                |              |   |  |  |  |
|                                       |             |                             |                |              |   |  |  |  |
|                                       |             |                             |                |              |   |  |  |  |
|                                       |             |                             |                |              |   |  |  |  |
|                                       |             |                             |                |              |   |  |  |  |
|                                       |             |                             |                |              |   |  |  |  |