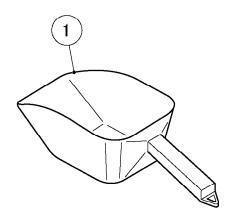

#### CHINA

| CHINA                                |             |                             |                |              |  |  |  |  |  |  |  |
|--------------------------------------|-------------|-----------------------------|----------------|--------------|--|--|--|--|--|--|--|
| MODEL: B-301SA TITLE: B. ACCESSORIES |             |                             |                |              |  |  |  |  |  |  |  |
| INDEX<br>NO.                         | DESCRIPTION | MATERIAL OR<br>MODEL NUMBER | PART<br>NUMBER | REQ'D NUMBER |  |  |  |  |  |  |  |
|                                      |             |                             |                | U-1          |  |  |  |  |  |  |  |
| 1                                    | SCOOP       |                             | 208185-01      | 1            |  |  |  |  |  |  |  |
| 2                                    | LEG         |                             | 446729-01      | 4            |  |  |  |  |  |  |  |
|                                      |             |                             |                |              |  |  |  |  |  |  |  |
|                                      |             |                             |                |              |  |  |  |  |  |  |  |
|                                      |             |                             |                |              |  |  |  |  |  |  |  |
|                                      |             |                             |                |              |  |  |  |  |  |  |  |
|                                      |             |                             |                |              |  |  |  |  |  |  |  |
|                                      |             |                             |                |              |  |  |  |  |  |  |  |
|                                      |             |                             |                |              |  |  |  |  |  |  |  |
|                                      |             |                             |                |              |  |  |  |  |  |  |  |
|                                      |             |                             |                |              |  |  |  |  |  |  |  |
|                                      |             |                             |                |              |  |  |  |  |  |  |  |
|                                      |             |                             |                |              |  |  |  |  |  |  |  |
|                                      |             |                             |                |              |  |  |  |  |  |  |  |
|                                      |             |                             |                |              |  |  |  |  |  |  |  |
|                                      |             |                             |                |              |  |  |  |  |  |  |  |
|                                      |             |                             |                |              |  |  |  |  |  |  |  |
|                                      |             |                             |                |              |  |  |  |  |  |  |  |
|                                      |             |                             |                |              |  |  |  |  |  |  |  |
|                                      |             |                             |                |              |  |  |  |  |  |  |  |
|                                      |             |                             |                |              |  |  |  |  |  |  |  |
|                                      |             |                             |                |              |  |  |  |  |  |  |  |