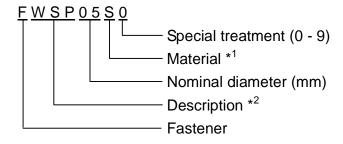

#### **FASTENER PART NUMBER**

#### **SCREWS**

Special treatment (0 - 9)

Material \*1

Length (mm)

Nominal diameter (mm)

Description \*2

Fastener

## \*1 Material

F: Steel

S: Austenitic stainless steel M: Martensitic stainless steel

B: Copper alloyP: PolycarbonateN: PolyamideV: PVC

A: ABS

X: Polyacetal L: Aluminum

## \*2 Description

First letter

S: Machine screw T: Tapping screw M: Wood screw

B: Bolt W: Washer N: Nut