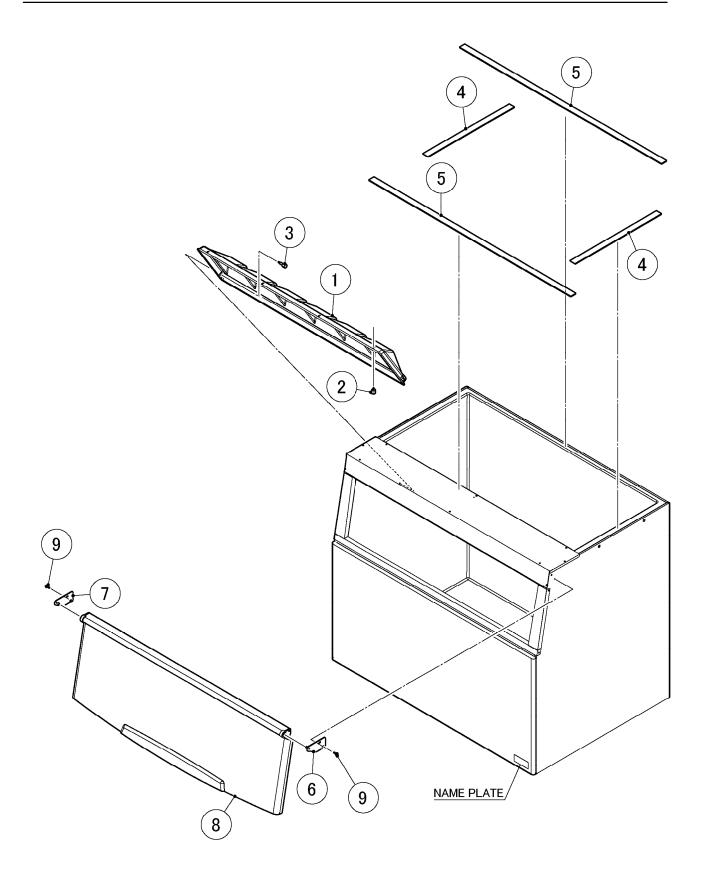

## CHINA

| MODEL: B-801SA TITLE: A. BIN ASSEMBLY |             |                             |                |              |  |  |  |  |  |  |
|---------------------------------------|-------------|-----------------------------|----------------|--------------|--|--|--|--|--|--|
| INDEX<br>NO.                          | DESCRIPTION | MATERIAL OR<br>MODEL NUMBER | PART<br>NUMBER | REQ'D NUMBER |  |  |  |  |  |  |
|                                       |             |                             |                | U-1          |  |  |  |  |  |  |
| В                                     | ACCESSORIES |                             | A01904-01      | 1            |  |  |  |  |  |  |
| 1                                     | BAFFLE - 8  |                             | 119688P01      | 1            |  |  |  |  |  |  |
| 2                                     | THUMBSCREW  |                             | 415949G12      | 4            |  |  |  |  |  |  |
| 3                                     | THUMBSCREW  |                             | 434168G01      | 2            |  |  |  |  |  |  |
| 4                                     | GASKET      |                             | 474046P01      | 2            |  |  |  |  |  |  |
| 5                                     | GASKET      |                             | 474046P04      | 2            |  |  |  |  |  |  |
| 6                                     | HINGE (R)   |                             | 474049G01      | 1            |  |  |  |  |  |  |
| 7                                     | HINGE (L)   |                             | 474048G01      | 1            |  |  |  |  |  |  |
| 8                                     | DOOR - 8    |                             | 257316G01      | 1            |  |  |  |  |  |  |
| 9                                     | FLANGE BOLT | SUS 5x16                    | 445994-02      | 4            |  |  |  |  |  |  |
|                                       |             |                             |                |              |  |  |  |  |  |  |
|                                       |             |                             |                |              |  |  |  |  |  |  |
|                                       |             |                             |                |              |  |  |  |  |  |  |
|                                       |             |                             |                |              |  |  |  |  |  |  |
|                                       |             |                             |                |              |  |  |  |  |  |  |
|                                       |             |                             |                |              |  |  |  |  |  |  |
|                                       |             |                             |                |              |  |  |  |  |  |  |
|                                       |             |                             |                |              |  |  |  |  |  |  |
|                                       |             |                             |                |              |  |  |  |  |  |  |
|                                       |             |                             |                |              |  |  |  |  |  |  |
|                                       |             |                             |                |              |  |  |  |  |  |  |
|                                       |             |                             |                |              |  |  |  |  |  |  |
|                                       |             |                             |                |              |  |  |  |  |  |  |
|                                       |             |                             |                |              |  |  |  |  |  |  |
|                                       |             |                             |                |              |  |  |  |  |  |  |
|                                       |             |                             |                |              |  |  |  |  |  |  |